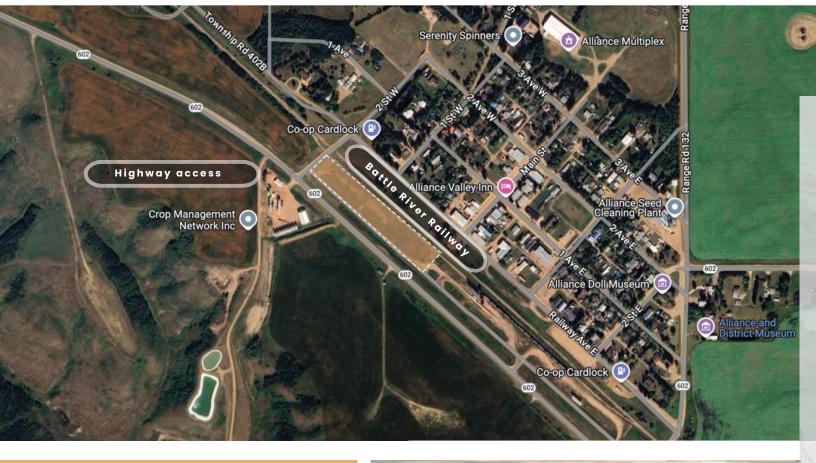

## **Property Details**

Max Acreage / 2 acres
Zoning / Industrial

### Utilities

Electrical to property line / yes
Sewer on site / No
Water on site / yes
Natural gas available / yes

Core services are Commodity Transportation, Railcar Storage, Grain Merchandising, Transloading and Tourism.

Class 1 Rail Access
CN / Camrose

Highway Access
AB 602 / adjacent to property

Suggested Use Fertilizer, Transloading