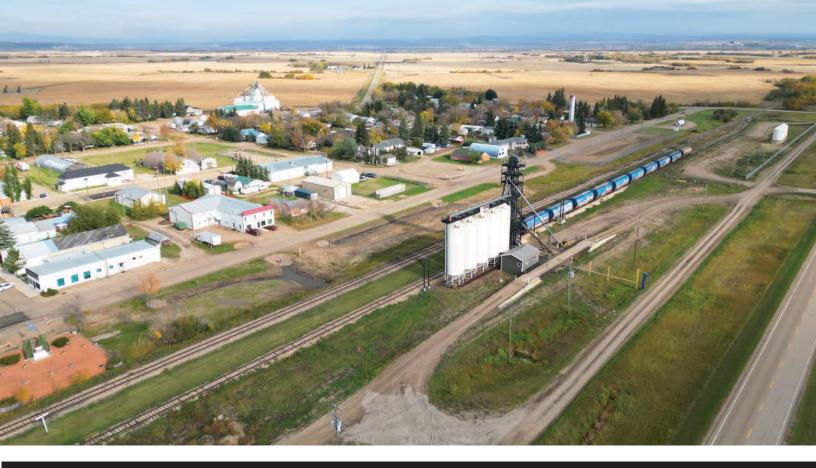

# RAIL SERVED DEVELOPMENT SITE

SERVICED BY

BATTLE RIVER RAILWAY

## ALLIANCE

Alberta, Canada

# Rail Highlights

Battle River Railway is a new generation cooperative, shortline railway, based out of Forestburg, Alberta. The railway was purchased in 2010 by area producers and residents. The railway is Alberta's longest straight section of railway, beginning in Alliance and continuing 52 miles to the Camrose area. Battle River Railway serves its agriculture and industrial customers on a weekly basis. Battle River Railway is proud to hire local and service the economic needs of the surrounding communities.