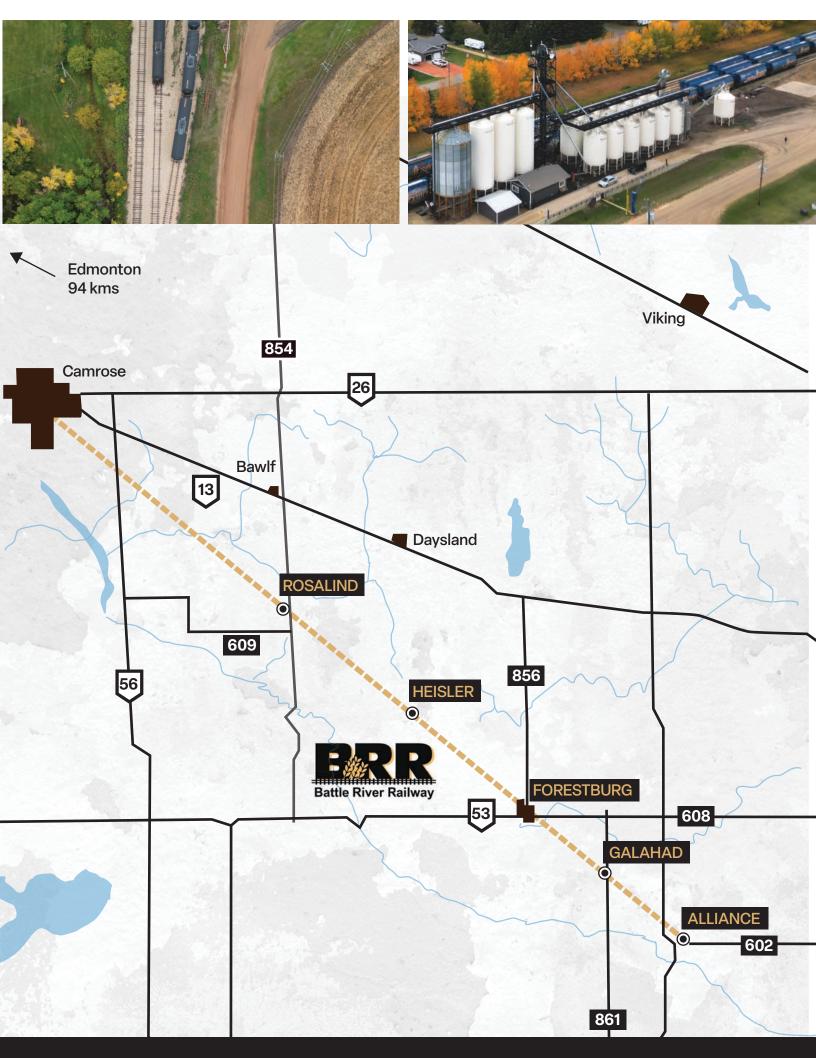

## ALLIANCE

Alberta, Canada

# Rail Highlights

Battle River Railway is a new generation cooperative, shortline railway, based out of Forestburg, Alberta. The railway was purchased in 2010 by area producers and residents. The railway is Alberta's longest straight section of railway, beginning in Alliance and continuing 52 miles to the Camrose area. Battle River Railway serves its agriculture and industrial customers on a weekly basis. Battle River Railway is proud to hire local and service the economic needs of the surrounding communities.

Core services are Commodity Transportation, Railcar Storage, Grain Merchandising, Transloading and Tourism.

Class 1 Rail Access
CN / Camrose

Highway Access
AB 602 / adjacent to property

Suggested Use Fertilizer, Transloading