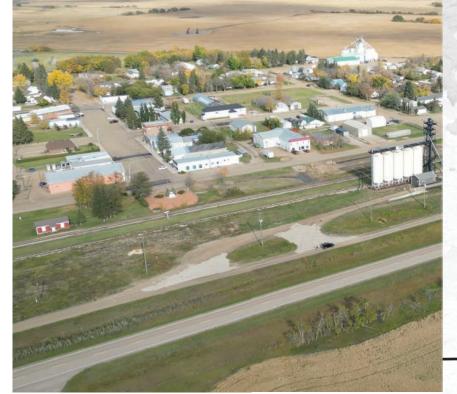

# RAIL SERVED DEVELOPMENT SITE

SERVICED BY

BATTLE RIVER RAILWAY

## ALLIANCE

Alberta, Canada

# Rail Highlights

Battle River Railway is a new generation cooperative, shortline railway, based out of Forestburg, Alberta. The railway was purchased in 2010 by area producers and residents. The railway is Alberta's longest straight section of railway, beginning in Alliance and continuing 52 miles to the Camrose area. Battle River Railway serves its agriculture and industrial customers on a weekly basis. Battle River Railway is proud to hire local and service the economic needs of the surrounding communities.